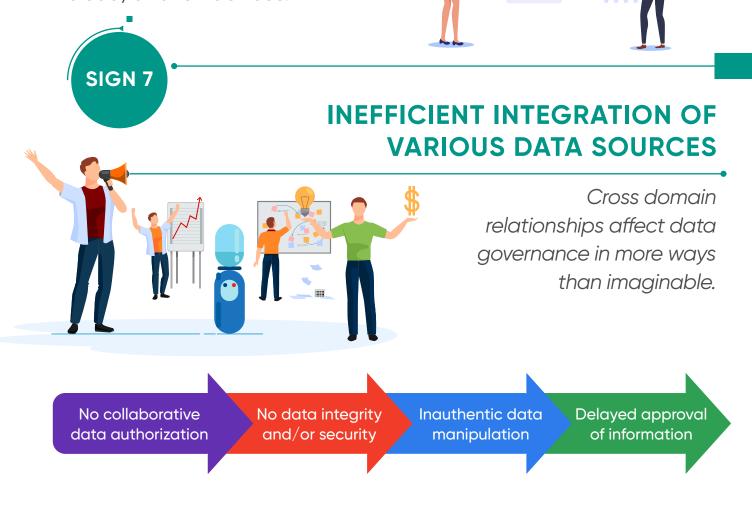

### LEAKAGE OF TRANSACTIONAL AND INTERACTION DATA

Repeated

Iterations and

correction

Data privacy and leakage prevention is more critical than ever before. However, it's also becoming more complex with the proliferation of lakes, warehouses, cloud, and IoT devices.