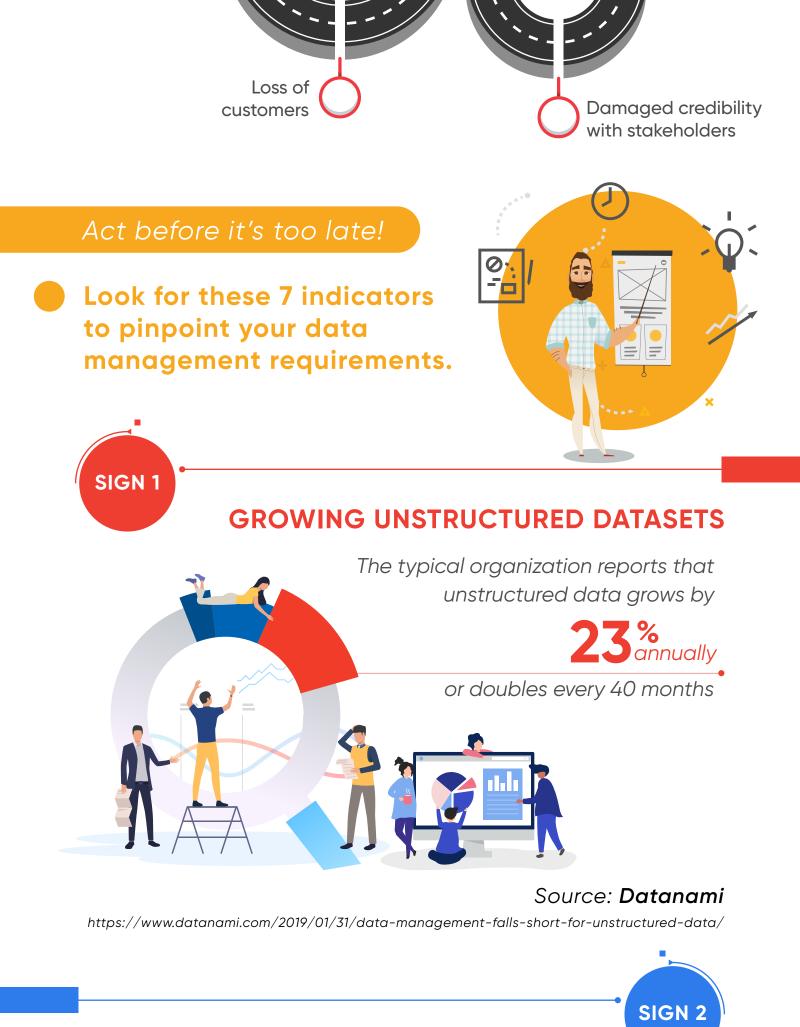

# 7 KEY SIGNS YOUR ENTERPRISE NEEDS MDM

## Is increasing data becoming more of a challenge than an asset for you?

Unable to find Crelevant data

Puzzled by huge volumes of complex datasets

Competitive disadvantage

Flooded with bad data that needs regular check-ups and diagnosis

Sharing unnecessary information with customers

Reduced

ROI

Unstructured, unclean, and inconsistent data can impede your navigation in today's business landscape.

#### Over **25%** of critical data used by the world's top companies is flawed.

#### Source: Semarchy

https://www.semarchy.com/why-do-i-need-mdm/